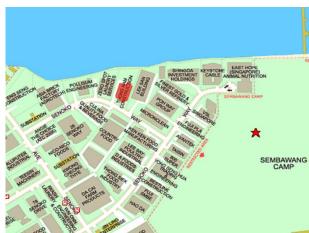

## 39 Senoko Way

## 39 Senoko Way Singapore 508762

- Easy access to BKE, SLE, TPE and CTE
- Surrounding developments comprising purposebuilt factories engaging in variety of manufacture and related industries