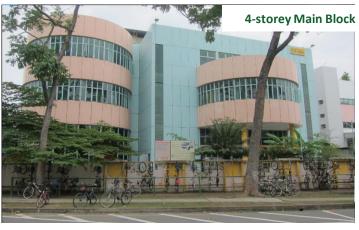

## **Building Features**

- 4-storey production/warehouse/ancillary office/ dormitory
- High ceiling single-storey production shed with 4 overhead cranes (3 x 10ton & 1 x 15ton)
- 145 capacity workers' dormitory

## **Building Specifications**

| S/No. | Building                                                   | Area       | Height | Loading   |
|-------|------------------------------------------------------------|------------|--------|-----------|
| 1.    | 4-Storey Building                                          |            |        |           |
|       | 1 <sup>st</sup> Storey – Production / Office               | 1,847.9sqm | 6.15m  | 7.5kN/m2  |
|       | 2 <sup>nd</sup> Storey – Production /<br>Warehouse         | 1,782.5sqm | 4.50m  | 10.5kN/m2 |
|       | 3 <sup>rd</sup> Storey – Office / Warehouse /<br>Dormitory | 1,725.2sqm | 4.50m  | 10.5kN/m2 |
|       | 4 <sup>th</sup> Storey – Office / Dormitory                | 1,433.5sqm | 4.30m  | 2.5kN/m2  |
| 2.    | Single-Storey Production Shed                              | 1,680.4sqm | 12-15m | 10.5kN/m2 |