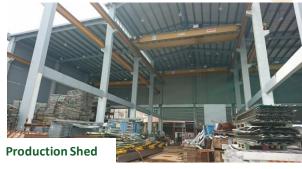

## **Building Features**

- 4-storey production/warehouse/ancillary office/ dormitory
- High ceiling single-storey production shed with 4 overhead cranes (3 x 10ton & 1 x 15ton)
- 145 capacity workers' dormitory

## **Building Specifications**

| S/No. | Building                                                   | Area       | Height | Loading   |
|-------|------------------------------------------------------------|------------|--------|-----------|
| 1.    | 4-Storey Building                                          |            |        |           |
|       | 1 <sup>st</sup> Storey – Production / Office               | 1,847.9sqm | 6.15m  | 7.5kN/m2  |
|       | 2 <sup>nd</sup> Storey – Production /<br>Warehouse         | 1,782.5sqm | 4.50m  | 10.5kN/m2 |
|       | 3 <sup>rd</sup> Storey – Office / Warehouse /<br>Dormitory | 1,725.2sqm | 4.50m  | 10.5kN/m2 |
|       | 4 <sup>th</sup> Storey – Office / Dormitory                | 1,433.5sqm | 4.30m  | 2.5kN/m2  |
| 2.    | Single-Storey Production Shed                              | 1,680.4sqm | 12-15m | 10.5kN/m2 |